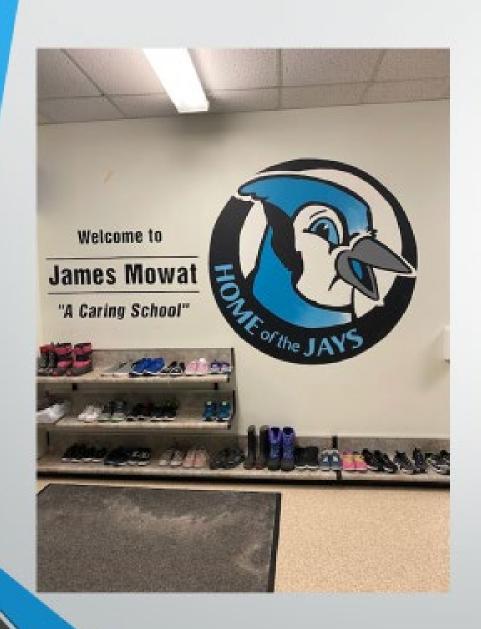

#### Our School

 This is the front doors of our school. These are the only doors that Kindergarten uses. In the morning, please line up and we will come and let the students in when the bell goes. At the end of the day, please wait outside until we dismiss the students from the same doors.

#### Kindergarten Entrance

- The main doors located at the front of the school will be the only doors children will enter and leave the school by
- It is at this entrance where students and parents must wait until 8:25 where we will greet you and welcome students inside. Students will be dismissed at 3:05pm.