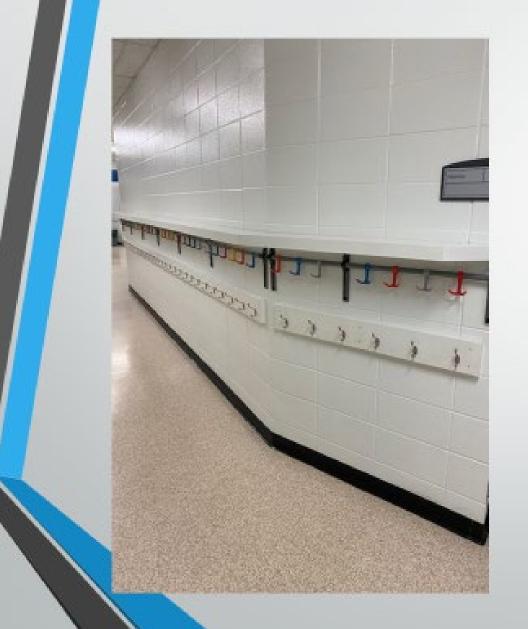

 This is where students will put their outside shoes. The shoes racks are found just inside the front doors.

This is where students will hang their coats and backpacks.

This is one of our classrooms where we will spend most of our time learning and having fun!