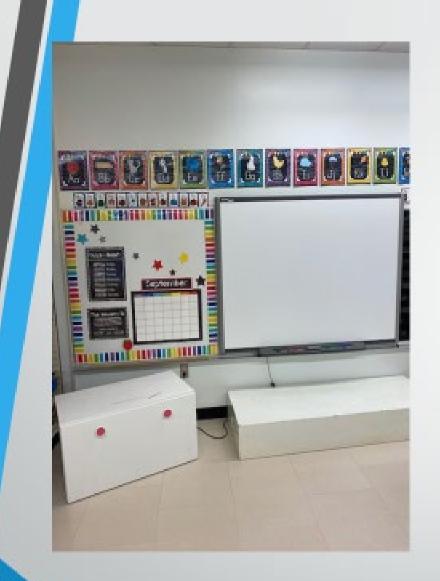

#### Our School

 This is the front doors of our school. These are the only doors that Kindergarten uses. In the morning, please line up and we will come and let the students in when the bell goes. At the end of the day, please wait outside until we dismiss the students from the same doors.

 This is where students will put their outside shoes. The shoes racks are found just inside the front doors.

This is where students will hang their coats and backpacks.

This is one of our classrooms where we will spend most of our time learning and having fun!