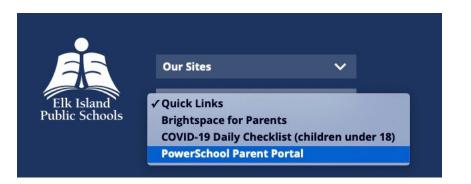

#### **PowerSchool Parent Portal**

- Online access to your child's end of the year report card, attendance and school fees
- One Parent Portal account to link all children in the family together
- Your account follows each student as they move through the Division

#### Brightspace

- Online access to classroom updates, upcoming assignments, feedback from teachers and communication from the school and teacher, as applicable
- Separate portal access for parents and students
- One Brightspace for Parents account to link all children in the family together
- Your account follows each student as they move through the Division