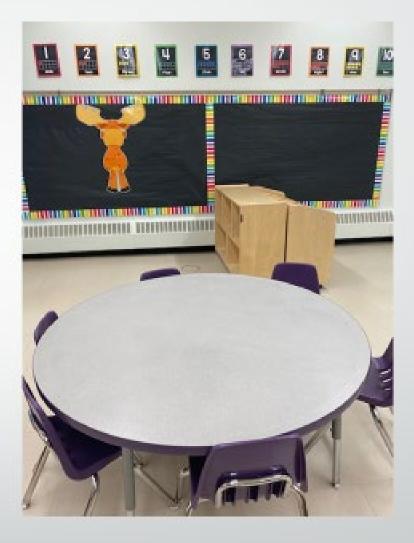

#### Our School

 This is the front doors of our school. These are the only doors that Kindergarten uses. In the morning, please line up and we will come and let the students in when the bell goes. At the end of the day, please wait outside until we dismiss the students from the same doors.

 This is where students will put their outside shoes. The shoes racks are found just inside the front doors.

This is where students will hang their coats and backpacks.

This is one of our classrooms where we will spend most of our time learning and having fun!